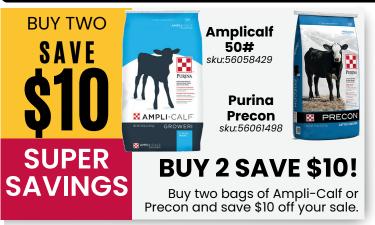

**PRICE** 

**MANUFACTURED FEEDS** 

\$3 discount on Triple Crown Manufactured Feeds

| 2024 SMALL GRAIN BOOKING |                        |                      |
|--------------------------|------------------------|----------------------|
| WHEAT                    | Price                  | Quantity             |
| Epix 4372                | \$20.80                | •                    |
| Epix 4372 BB             | \$20.45                |                      |
| MAS 155                  | \$24.15                |                      |
| MAS 316                  | \$23.15                |                      |
| Cover Crop               | \$12.25                |                      |
| *Epix and MA             | AS varieties are insec | ticide treated seed* |
| BARLEY                   | Price                  | Quantity             |
| Nomini                   | \$13.25                | •                    |
| Secretariat              | \$16.00                |                      |
| TRITICALE                | Price                  | Quantity             |