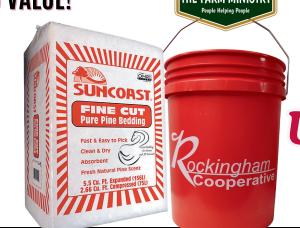

### **OVER \$15 VALUE!**

Donate \$10 to benefit The Farm Ministry and receive a FREE 5 Gal Rockingham Coop Bucket, and 5.5 cu ft **Bale of Pine Bedding** courtesy of: